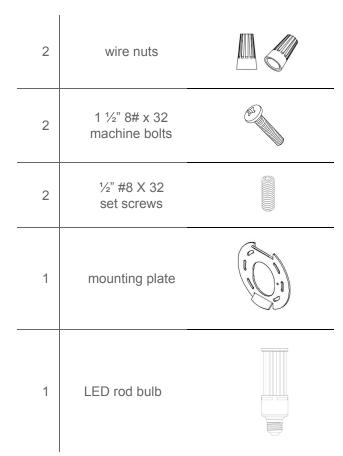

### Installation components

Gable Sconce

Assembly and mounting instructions

Mounting and Shade Assembly

WORKSTEAD

Gable Sconce

Assembly and mounting instructions

| Step 1                                                                                                                                                                                              | Step 2                                                                                                                                                                                                                       |
|-----------------------------------------------------------------------------------------------------------------------------------------------------------------------------------------------------|------------------------------------------------------------------------------------------------------------------------------------------------------------------------------------------------------------------------------|
| Shut off the main electrical supply to the junction box from the fuse box/circuit breaker. Turning power off at the switch is not sufficient.                                                       | Locate junction box. Attach the mounting plate to the junction box using the junction box screws.                                                                                                                            |
| Step 3                                                                                                                                                                                              | Step 4                                                                                                                                                                                                                       |
| Using the wire nuts provided, make electrical connections by following the electrical configuration table below. Ensure that all electrical connections are wrapped with ul listed electrical tape. | Tuck the wiring into the junction box. Thread upper set<br>screw into canopy until flush with face. Hook set screw<br>onto upper flange of mounting plate. Tighten lower set<br>screw until flush with canopy face.          |
| Step 5                                                                                                                                                                                              | Step 6 - SHADE INSTALLATION                                                                                                                                                                                                  |
| Install bulb, confirm proper function of pull switch.                                                                                                                                               | Slip rivet heads through large portion of keyhole slots<br>in shade until back edge of shade is flush with canopy<br>face. Allow shade to slide downwards until lower edge<br>of shade is flush with upper edge of diffuser. |