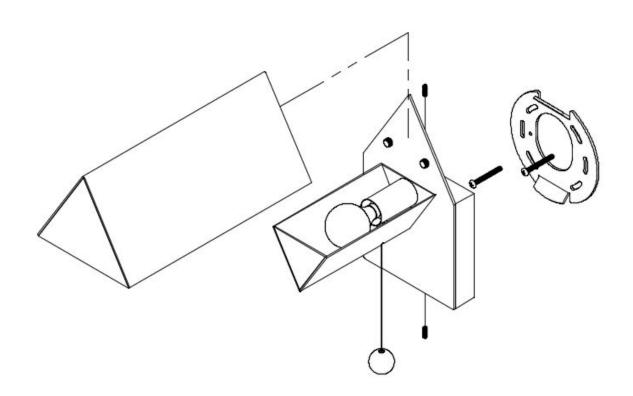

### Installation components

Gable Sconce

Assembly and mounting instructions

Mounting and Shade Assembly

WORKSTEAD

Gable Sconce

Assembly and mounting instructions

| Step 1                                                                                                                                                                                              | Step 2                                                                                                                                                                                                                       |
|-----------------------------------------------------------------------------------------------------------------------------------------------------------------------------------------------------|------------------------------------------------------------------------------------------------------------------------------------------------------------------------------------------------------------------------------|
| Shut off the main electrical supply to the junction box from the fuse box/circuit breaker. Turning power off at the switch is not sufficient.                                                       | Locate junction box. Attach the mounting plate to the junction box using the junction box screws.                                                                                                                            |
| Step 3                                                                                                                                                                                              | Step 4                                                                                                                                                                                                                       |
| Using the wire nuts provided, make electrical connections by following the electrical configuration table below. Ensure that all electrical connections are wrapped with ul listed electrical tape. | Tuck the wiring into the junction box. Thread upper set<br>screw into canopy until flush with face. Hook set screw<br>onto upper flange of mounting plate. Tighten lower set<br>screw until flush with canopy face.          |
| Step 5                                                                                                                                                                                              | Step 6 - SHADE INSTALLATION                                                                                                                                                                                                  |
| Install bulb, confirm proper function of pull switch.                                                                                                                                               | Slip rivet heads through large portion of keyhole slots<br>in shade until back edge of shade is flush with canopy<br>face. Allow shade to slide downwards until lower edge<br>of shade is flush with upper edge of diffuser. |