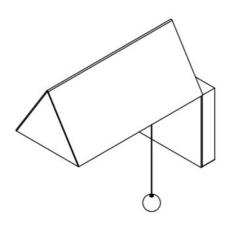

### Gable Sconce

Assembly and mounting instructions

### Installation components

Gable Sconce

Assembly and mounting instructions

Mounting and Shade Assembly

WORKSTEAD

Gable Sconce

Assembly and mounting instructions

| Step 1                                                                                                                                                                                              | Step 2                                                                                                                                                                                                                       |
|-----------------------------------------------------------------------------------------------------------------------------------------------------------------------------------------------------|------------------------------------------------------------------------------------------------------------------------------------------------------------------------------------------------------------------------------|
| Shut off the main electrical supply to the junction box from the fuse box/circuit breaker. Turning power off at the switch is not sufficient.                                                       | Locate junction box. Attach the mounting plate to the junction box using the junction box screws.                                                                                                                            |
| Step 3                                                                                                                                                                                              | Step 4                                                                                                                                                                                                                       |
| Using the wire nuts provided, make electrical connections by following the electrical configuration table below. Ensure that all electrical connections are wrapped with ul listed electrical tape. | Tuck the wiring into the junction box. Thread upper set<br>screw into canopy until flush with face. Hook set screw<br>onto upper flange of mounting plate. Tighten lower set<br>screw until flush with canopy face.          |
| Step 5                                                                                                                                                                                              | Step 6 - SHADE INSTALLATION                                                                                                                                                                                                  |
| Install bulb, confirm proper function of pull switch.                                                                                                                                               | Slip rivet heads through large portion of keyhole slots<br>in shade until back edge of shade is flush with canopy<br>face. Allow shade to slide downwards until lower edge<br>of shade is flush with upper edge of diffuser. |